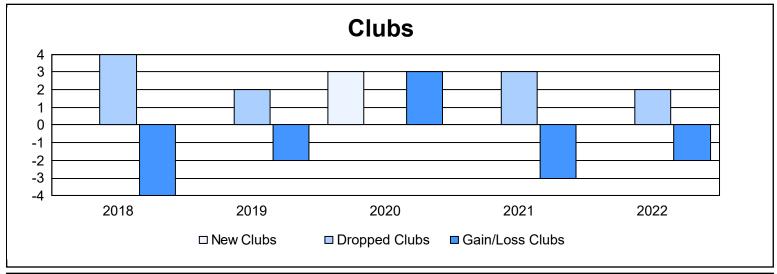

District 2 X2 As of June 2022 Cumulative

| Year      | New<br>Clubs | Dropped<br>Clubs | Gain/<br>Loss<br>Clubs | New<br>Members | Charter<br>Members | Reinstate<br>Members | Transfer<br>Members | Total<br>Member<br>Added | Total<br>Members<br>Dropped | Gain/<br>Loss<br>Members |
|-----------|--------------|------------------|------------------------|----------------|--------------------|----------------------|---------------------|--------------------------|-----------------------------|--------------------------|
| 2017-2018 | 0            | 4                | -4                     | 168            | 2                  | 8                    | 5                   | 183                      | 263                         | -80                      |
| 2018-2019 | 0            | 2                | -2                     | 124            | 0                  | 6                    | 8                   | 138                      | 183                         | -45                      |
| 2019-2020 | 3            | 0                | 3                      | 96             | 107                | 5                    | 5                   | 213                      | 188                         | 25                       |
| 2020-2021 | 0            | 3                | -3                     | 129            | 3                  | 4                    | 9                   | 145                      | 193                         | -48                      |
| 2021-2022 | 0            | 2                | -2                     | 212            | 2                  | 7                    | 8                   | 229                      | 180                         | 49                       |
| Average   | 1            | 2                | -2                     | 146            | 23                 | 6                    | 7                   | 182                      | 201                         | -20                      |