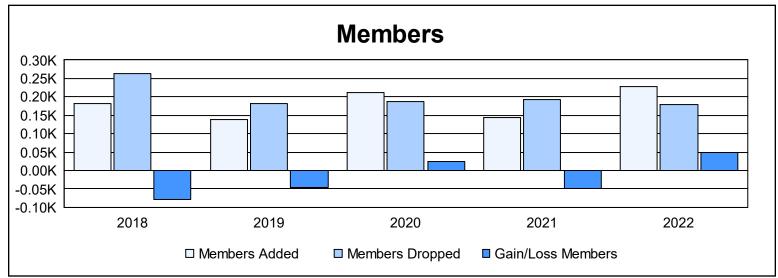

District 2 X2 As of June 2022 Cumulative

| Year      | New<br>Clubs | Dropped<br>Clubs | Gain/<br>Loss<br>Clubs | New<br>Members | Charter<br>Members | Reinstate<br>Members | Transfer<br>Members | Total<br>Member<br>Added | Total<br>Members<br>Dropped | Gain/<br>Loss<br>Members |
|-----------|--------------|------------------|------------------------|----------------|--------------------|----------------------|---------------------|--------------------------|-----------------------------|--------------------------|
| 2017-2018 | 0            | 4                | -4                     | 168            | 2                  | 8                    | 5                   | 183                      | 263                         | -80                      |
| 2018-2019 | 0            | 2                | -2                     | 124            | 0                  | 6                    | 8                   | 138                      | 183                         | -45                      |
| 2019-2020 | 3            | 0                | 3                      | 96             | 107                | 5                    | 5                   | 213                      | 188                         | 25                       |
| 2020-2021 | 0            | 3                | -3                     | 129            | 3                  | 4                    | 9                   | 145                      | 193                         | -48                      |
| 2021-2022 | 0            | 2                | -2                     | 212            | 2                  | 7                    | 8                   | 229                      | 180                         | 49                       |
| Average   | 1            | 2                | -2                     | 146            | 23                 | 6                    | 7                   | 182                      | 201                         | -20                      |